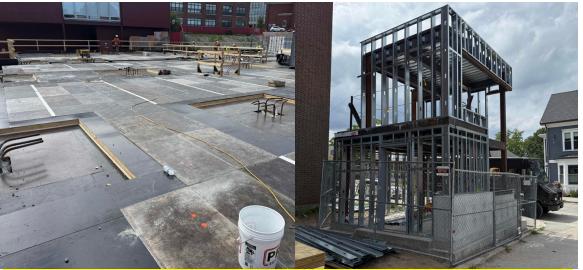

### THIS WEEK (July 14-18)

- o Utility connections continued on School Street
- o Form/Rebar/Pour footings, walls and columns
- Structural deck installation ongoing
- o Temp electrical service completed
- Mock-up framing completed
- o Excavation around Historic Building foundation.

#### Narrative:

Successful concrete pours on Tuesday and Thursday at footings, wall and columns. The structural deck formwork progressed well, keeping on target for a 7/23 delivery of rebar and the 7/28 concrete pour. The plumber was on site to review and locate deck sleeves. The site contractor continued with excavation, fill and compaction for the next areas of foundation work. A utility crew on School Street worked on sewer connections and the crew on Harvard Street completed the last cut and cap of utilities and completed a test pit for the design team.

At the Historic Building, excavation to expose the South side of the foundation began.

Power was shut off to Town Hall and the Library, allowing the full temporary power setup to be livened. This temporary service will support the construction operation until permanent power is available. There were no issues with the overnight shutdown and startup. Overall, the project remains on schedule.