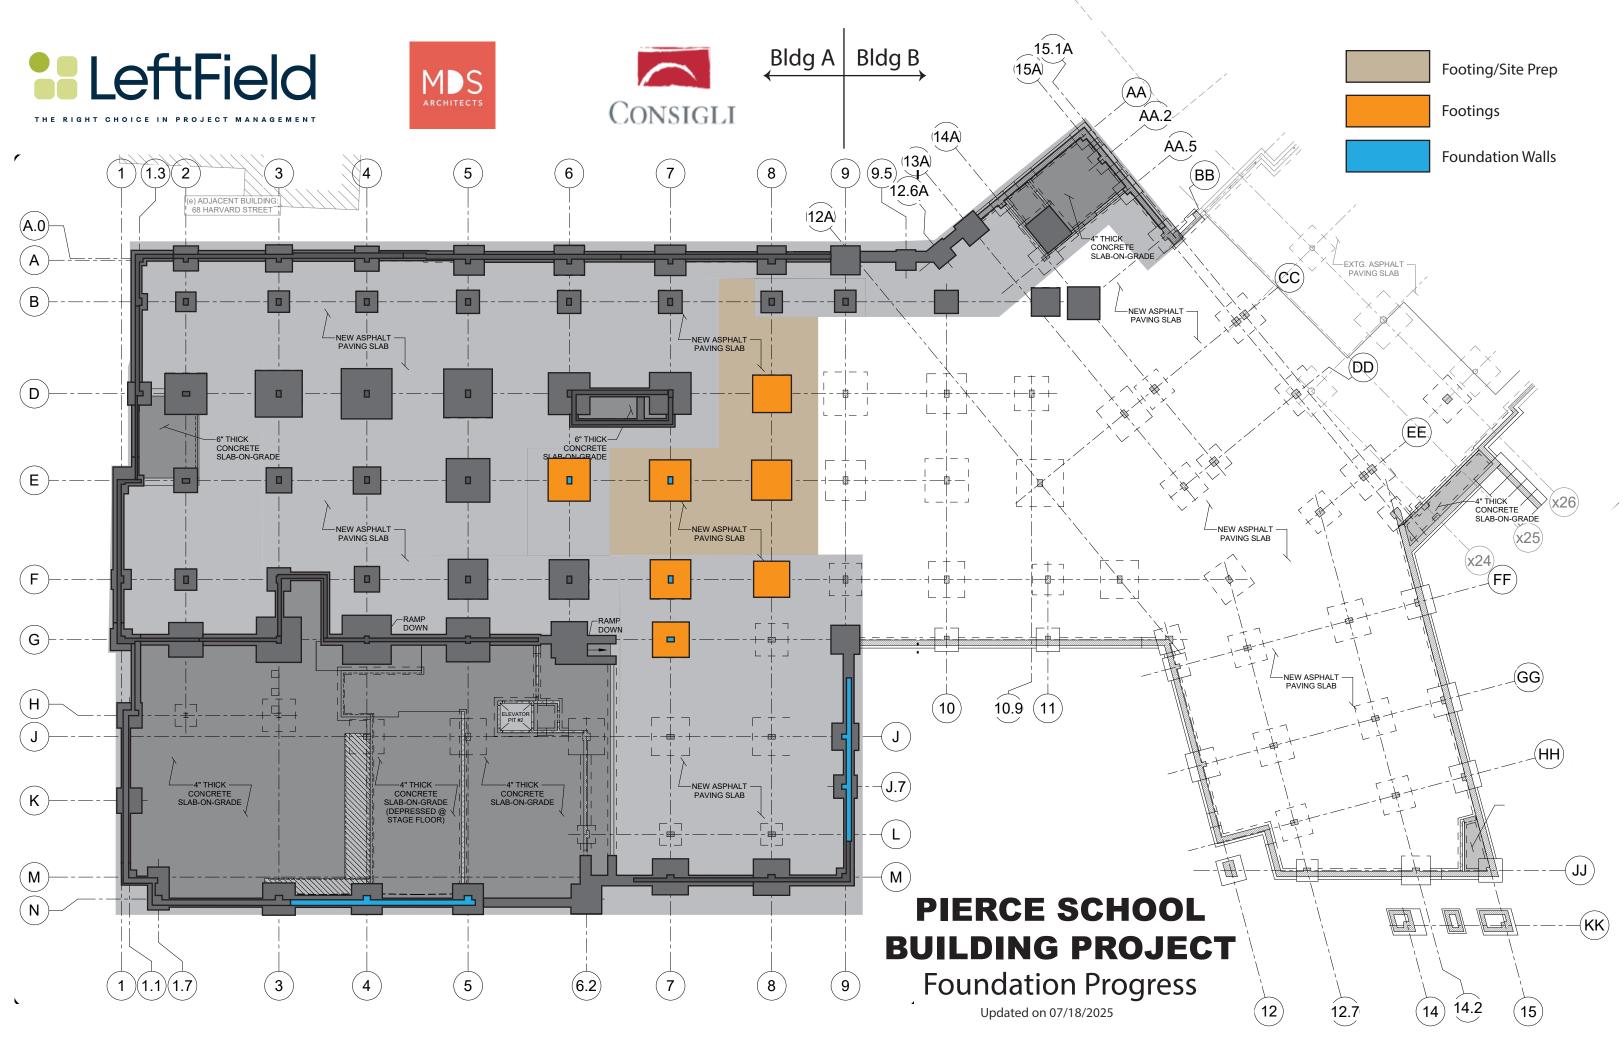

### **PROJECT TRACKING:**

o Footings: 42%; walls: 42%; piers: 27%

#### Narrative:

Successful concrete pours on Tuesday and Thursday at footings, wall and columns. The structural deck formwork progressed well, keeping on target for a 7/23 delivery of rebar and the 7/28 concrete pour. The plumber was on site to review and locate deck sleeves. The site contractor continued with excavation, fill and compaction for the next areas of foundation work. A utility crew on School Street worked on sewer connections and the crew on Harvard Street completed the last cut and cap of utilities and completed a test pit for the design team.